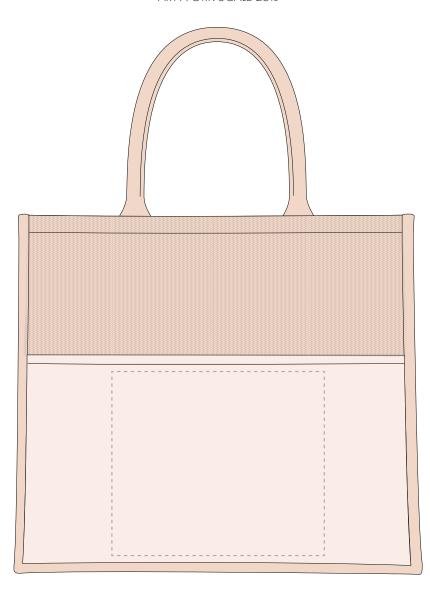

**ELDON SHOPPER** Product and Artwork Proof

Your Ref: Quantity: Product Code: QB0572 **Product Colour: NATURAL** Our Ref: Version: 1

**PRINTING CONCERNS:** 

We stock this item in the following colours



## **PANTONE REFERENCE(S)**



🚱 Full colour printing

## ARTWORK SCALE 25%



Product Image for visualisation - colours may vary



## The dashed line is to demonstrate print area and will not appear on your printed item

## PLEASE NOTE:

- All colours including print and product are for visual purposes only and should not be regarded as the actual colour of the product and print.
- Some products may vary from batch to batch and may differ from previous orders.
- The colour and texture of a product can also have an effect on the final print colour.
- By approving this order we accept that you understand these terms.

- 1. Your order will not go in to print and production time cannot be confirmed, unless artwork has been approved via the online system.
- 2. Once printed, artwork cannot be amended, mistakes must be rectified at visual stage.
- 3. Claims for faulty g